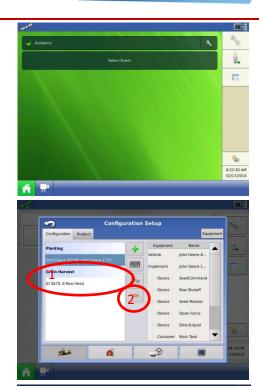

## **AUTOSWATH ADJUST**

1. From the Home Screen press the Wrench

 Click on current configuration to highlight in dark blue (i.e. planter if you are planting), and press on the *Wrench* in the middle of the screen