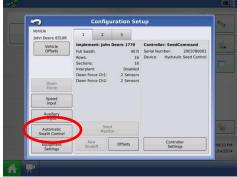

3. Click on Automatic Swath Control.

4. Press the Look Ahead Settings Button.

 You will find a set of Look-Ahead numbers for each controller. Adjust desired number per instructions on AutoSwath cheat sheet. Press the Green Checkmark to save.