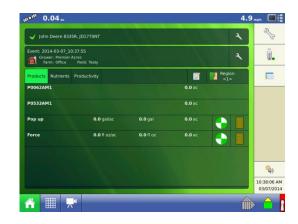

## **Changing Products**

 From the Home Screen press and highlight one of the products listed under the Products tab. This will take you to the product selection menu.

Chris: 641-751-3936 Mike: 641-425-8384 Alec: 641-257-7989