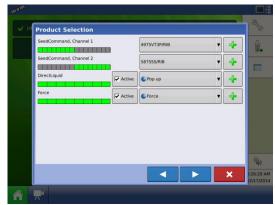

## **Changing Products**

 From the Home Screen press and highlight one of the products listed under the Products tab. This will take you to the product selection menu.

Chris: 641-751-3936 Mike: 641-425-8384 Alec: 641-257-7989