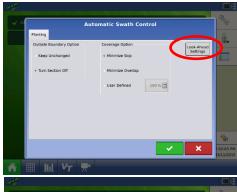

3. Click on Automatic Swath Control.

4. Press the Look Ahead Settings Button.

 You will find a set of Look-Ahead numbers for each controller. Adjust desired number per instructions on AutoSwath cheat sheet. Press the Green Checkmark to save.