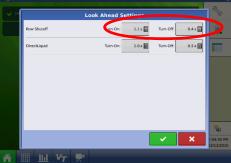

3. Click on Automatic Swath Control.

4. Press the Look Ahead Settings Button.

 You will find a set of Look-Ahead numbers for each controller. Adjust desired number per instructions on AutoSwath cheat sheet. Press the Green Checkmark to save.